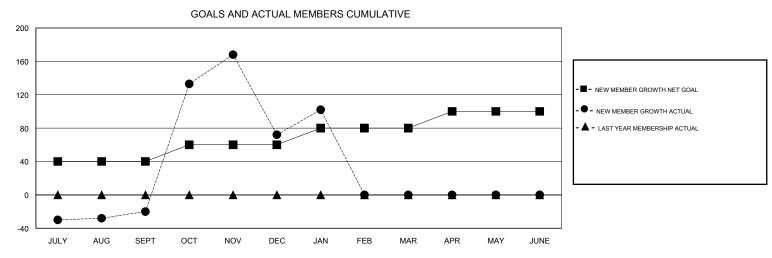

## **ER GURUNATHAN LOCATION INDIA GMT CA** Clubs Members RESULTS FOR 2016-2017 RESULTS FOR 2016-2017 NEW CLUBS NEW CLUB GOAL DROPPED CLUBS NEW MEMBER GROWTH NEW MEMBER DROPPED QUARTER QUARTER NET GOAL (not reinstated GROWTH ACTUAL (not MEMBERS ACTUAL or transfers) reinstated or transfers) (including transfers) 2 3 40 147 167 JULY/AUG/SEPT JULY/AUG/SEPT 2 3 20 247 155 OCT/NOV/DEC OCT/NOV/DEC 0 20 16 46 JAN/FEB/MAR JAN/FEB/MAR 0 0 20 0 APR/MAY/JUNE APR/MAY/JUNE 0