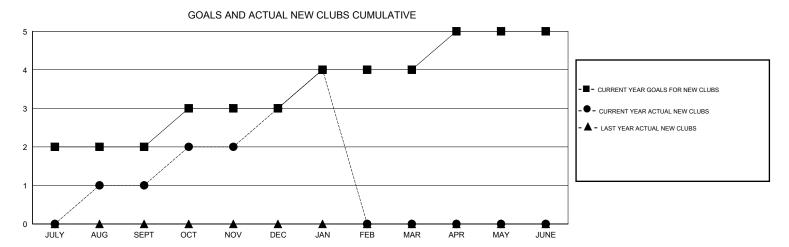

## **ER GURUNATHAN LOCATION INDIA GMT CA** Clubs Members RESULTS FOR 2016-2017 RESULTS FOR 2016-2017 NEW CLUBS NEW CLUB GOAL DROPPED CLUBS NEW MEMBER GROWTH NEW MEMBER DROPPED QUARTER QUARTER NET GOAL (not reinstated GROWTH ACTUAL (not MEMBERS ACTUAL or transfers) reinstated or transfers) (including transfers) 2 3 40 147 167 JULY/AUG/SEPT JULY/AUG/SEPT 2 3 20 247 155 OCT/NOV/DEC OCT/NOV/DEC 0 20 16 46 JAN/FEB/MAR JAN/FEB/MAR 0 0 20 0 APR/MAY/JUNE APR/MAY/JUNE 0